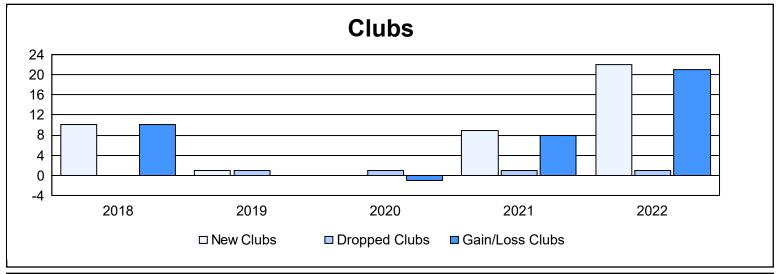

District 301D2 As of June 2022 Cumulative

| Year      | New<br>Clubs | Dropped<br>Clubs | Gain/<br>Loss<br>Clubs | New<br>Members | Charter<br>Members | Reinstate<br>Members | Transfer<br>Members | Total<br>Member<br>Added | Total<br>Members<br>Dropped | Gain/<br>Loss<br>Members |
|-----------|--------------|------------------|------------------------|----------------|--------------------|----------------------|---------------------|--------------------------|-----------------------------|--------------------------|
| 2017-2018 | 10           | 0                | 10                     | 345            | 260                | 5                    | 15                  | 625                      | 264                         | 361                      |
| 2018-2019 | 1            | 1                | 0                      | 211            | 102                | 4                    | 2                   | 319                      | 349                         | -30                      |
| 2019-2020 | 0            | 1                | -1                     | 376            | 34                 | 51                   | 1                   | 462                      | 233                         | 229                      |
| 2020-2021 | 9            | 1                | 8                      | 456            | 312                | 68                   | 20                  | 856                      | 342                         | 514                      |
| 2021-2022 | 22           | 1                | 21                     | 434            | 683                | 17                   | 3                   | 1,137                    | 190                         | 947                      |
| Average   | 8            | 1                | 8                      | 364            | 278                | 29                   | 8                   | 680                      | 276                         | 404                      |