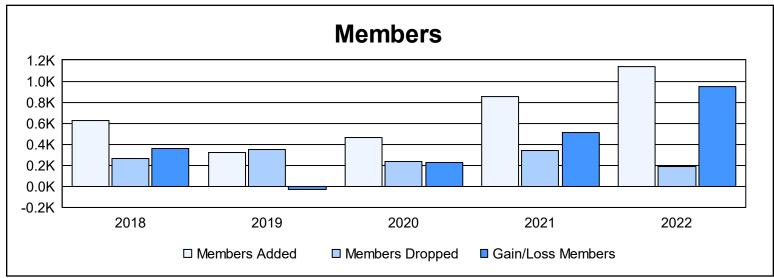

District 301D2 As of June 2022 Cumulative

| Year      | New<br>Clubs | Dropped<br>Clubs | Gain/<br>Loss<br>Clubs | New<br>Members | Charter<br>Members | Reinstate<br>Members | Transfer<br>Members | Total<br>Member<br>Added | Total<br>Members<br>Dropped | Gain/<br>Loss<br>Members |
|-----------|--------------|------------------|------------------------|----------------|--------------------|----------------------|---------------------|--------------------------|-----------------------------|--------------------------|
| 2017-2018 | 10           | 0                | 10                     | 345            | 260                | 5                    | 15                  | 625                      | 264                         | 361                      |
| 2018-2019 | 1            | 1                | 0                      | 211            | 102                | 4                    | 2                   | 319                      | 349                         | -30                      |
| 2019-2020 | 0            | 1                | -1                     | 376            | 34                 | 51                   | 1                   | 462                      | 233                         | 229                      |
| 2020-2021 | 9            | 1                | 8                      | 456            | 312                | 68                   | 20                  | 856                      | 342                         | 514                      |
| 2021-2022 | 22           | 1                | 21                     | 434            | 683                | 17                   | 3                   | 1,137                    | 190                         | 947                      |
| Average   | 8            | 1                | 8                      | 364            | 278                | 29                   | 8                   | 680                      | 276                         | 404                      |